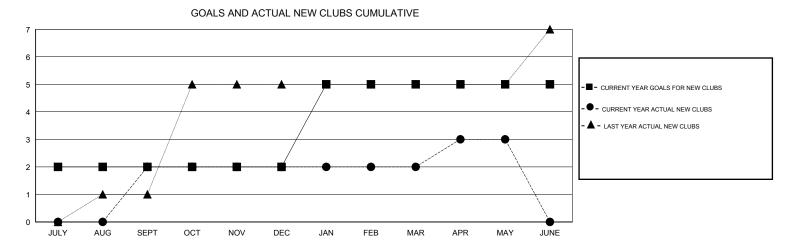

## LOCATION REP OF BANGLADESH

Clubs Members RESULTS FOR 2013-2014 RESULTS FOR 2013-2014 NEW CLUB ACTUAL NEW ACTUAL ACTUAL NET NEW MEMBER ACTUAL TOTAL ACTUAL ACTUAL NET QUARTER QUARTER GOAL CLUBS DROPPED GAIN/ GOAL MEMBERS DROPPED GAIN/ LOSS MEMBERS CLUBS LOSS ADDED 2 2 0 2 30 98 43 55 JULY/AUG/SEPT JULY/AUG/SEPT 0 0 2 -2 30 81 67 14 OCT/NOV/DEC OCT/NOV/DEC 3 0 50 71 71 0 1 -1 JAN/FEB/MAR JAN/FEB/MAR 0 0 10 135 53 82 1 1 APR/MAY/JUNE APR/MAY/JUNE