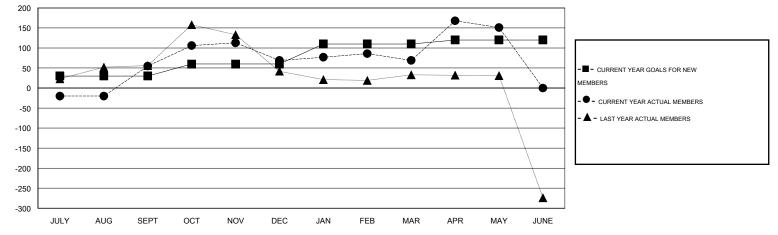

## LOCATION REP OF BANGLADESH

Clubs Members RESULTS FOR 2013-2014 RESULTS FOR 2013-2014 NEW CLUB ACTUAL NEW ACTUAL ACTUAL NET NEW MEMBER ACTUAL TOTAL ACTUAL ACTUAL NET QUARTER QUARTER GOAL CLUBS DROPPED GAIN/ GOAL MEMBERS DROPPED GAIN/ LOSS MEMBERS CLUBS LOSS ADDED 2 2 0 2 30 98 43 55 JULY/AUG/SEPT JULY/AUG/SEPT 0 0 2 -2 30 81 67 14 OCT/NOV/DEC OCT/NOV/DEC 3 0 50 71 71 0 1 -1 JAN/FEB/MAR JAN/FEB/MAR 0 0 10 135 53 82 1 1 APR/MAY/JUNE APR/MAY/JUNE